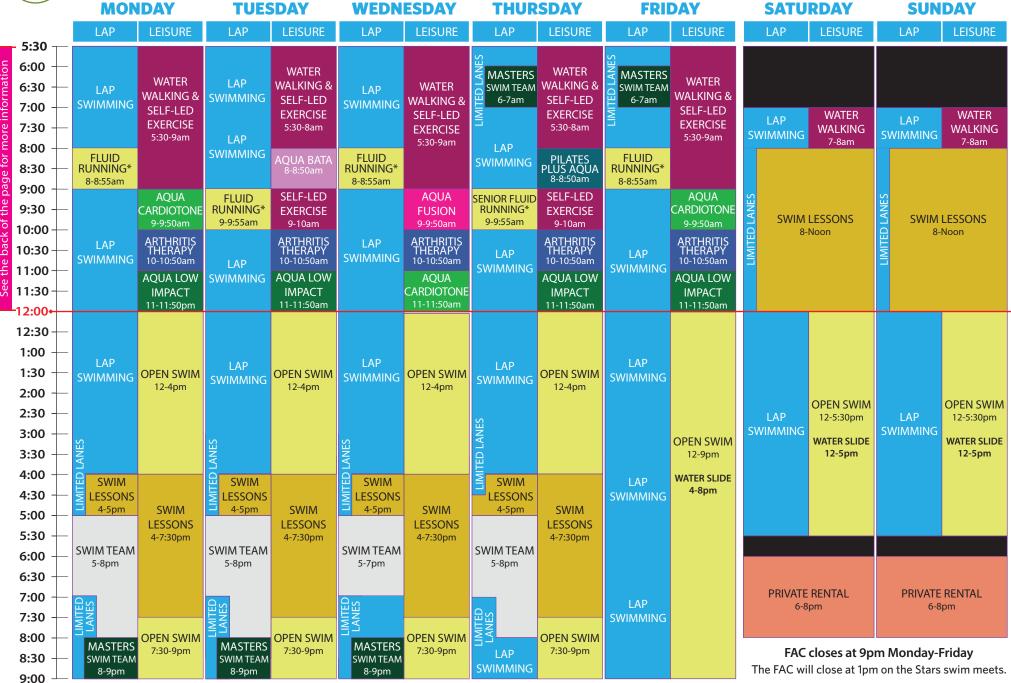

# FAMILY AQUATIC CENTER SCHEDULE

Fall 2024

September - December 20

Except for holidays, Special Events and Swim Meets.

\*Not included in membership. Register on line or in person drop in.

Hot tub closes at 7:30pm on Wednesdays for weekly cleaning.

Non-Member Admission Fee:

Admission Fee: \$12 | In-District Rate: \$10 | Children 2 and under are free.

The Aquatic Center will close at 1pm on 10/19, 11/2 and 11/16 for STARS Swim Team Meets.

There will be no lap swimming Mon-Thurs 5-7:30pm due to programming, and weekday mornings during Fluid Running. We will do our best to ensure at least 2 lanes are available during all other programming time slots as noted with LIMITED LANES above.