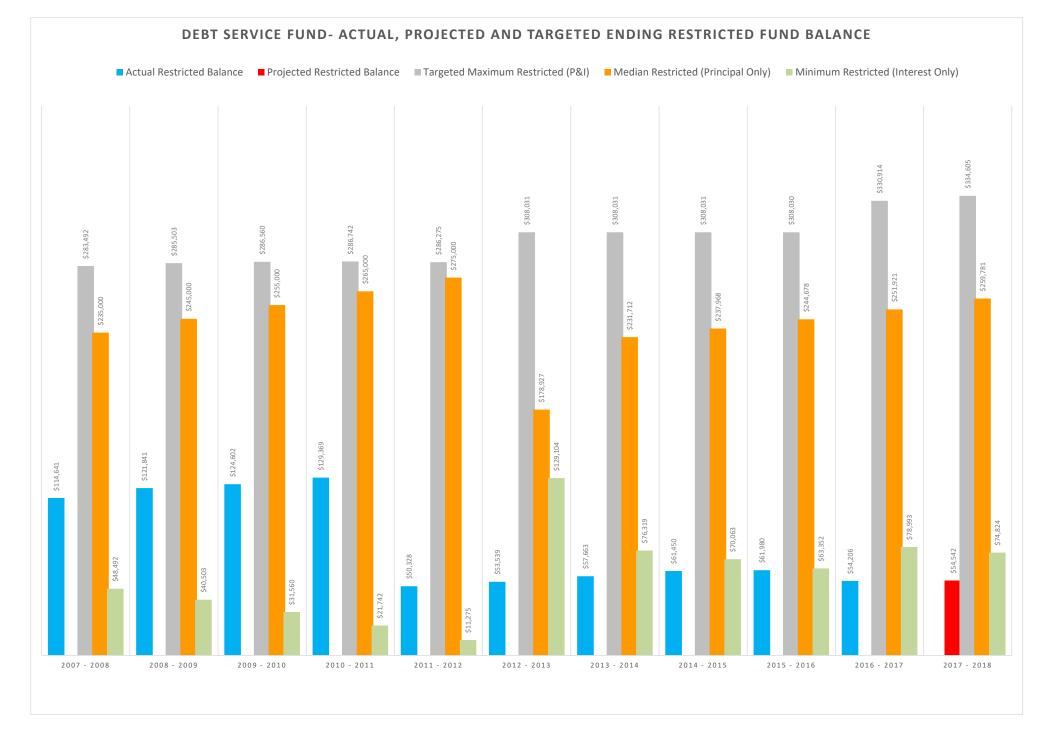

ar   Piscal Year | Fiscal Year   Fiscal Year | Piscal Peach   Pisc | Fiscal Year   Fiscal Year | Fiscal Year   Fiscal Year | Piscal Peace | Piscal Year   Piscal Year | Piscal Vear   Piscal Vear | Piscal Year   Piscal Year |           |

#### Rest

- Minimum (Following Interest Pmt.): \$ 48,492 \$ 40,503 \$ 31,560 \$ 21,742 \$ 11,275 \$ 129,104 \$ 76,319 \$ 70,063 \$ 63,352 \$ 78,993 \$ 74,824
  - ^ Target specifically identified in our existing fund balance/net position policy.
  - \* Target not specifically identified in our existing fund balance/net position policy. Simply included as a point of reference.

NOTE> The Other Financing Use activity recognized in fiscal year 2011/2012 is comprised of a \$75,000 transfer to the Capital Projects fund and a \$10,000 transfer to the IMRF fund.



|              |                                |                            |                            |                            | C                          | APITAL PROJ                | ECTS FUND (                | Governmenta                | l Fund)                    |                            |                            |                            |
|--------------|--------------------------------|----------------------------|----------------------------|----------------------------|----------------------------|----------------------------|----------------------------|----------------------------|----------------------------|----------------------------|----------------------------|----------------------------|
|              |                                |