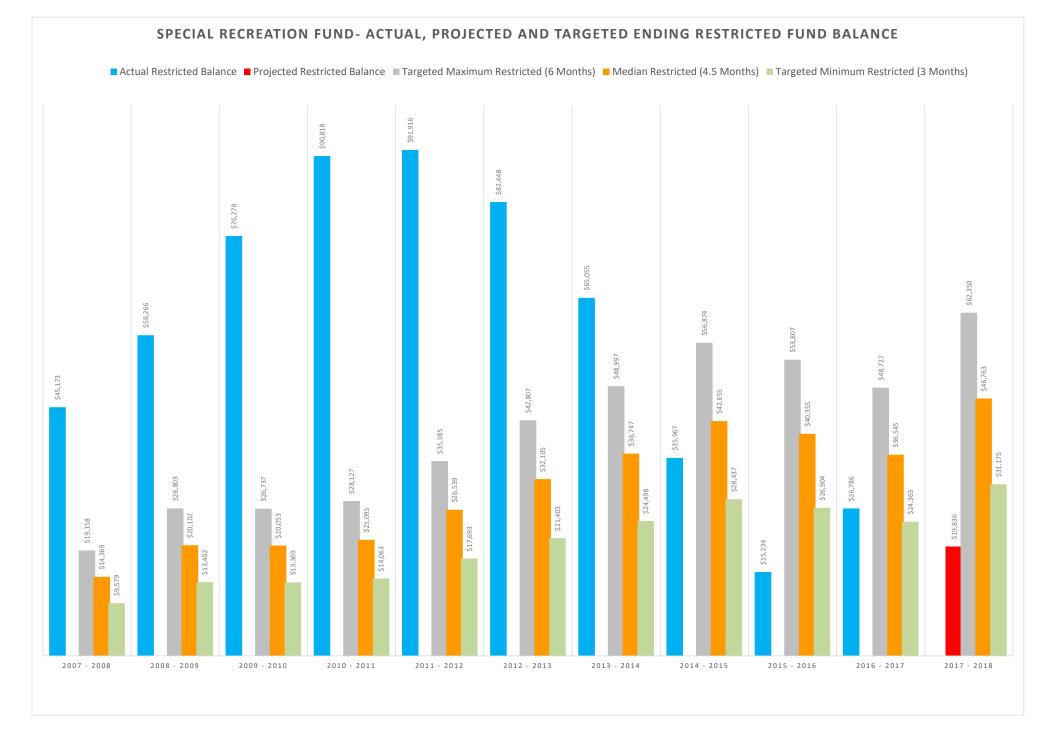

20,102                  | \$ 20,053                  | \$ 21,095                  | \$ 26,539                  | \$ 32,10                 | 5 \$ 36,7   | 47 \$ 42,655     | 5 \$ 40,355                | \$ 36,545                  | \$ 46,763                  |
|              | Minimum (3 months of expenditures):  | \$ 9,579                   | \$ 13,402                  | \$ 13,369                  | \$ 14,063                  | \$ 17,693                  | \$ 21,40                 | 3 \$ 24,4   | 98 \$ 28,437     | 7 \$ 26,904                | \$ 24,363                  | \$ 31,175                  |

<sup>\*</sup> Target not specifically identified in our existing fund balance/net position policy. Finance is proposing adding the listed maximum and minimum targets to our existing policy.



| i dila ba    | iance- Schedule #9                   |                            |                            |                            |                            |                            |                            |                            | ,+                                              |                            |                            |
|--------------|--------------------------------------|----------------------------|----------------------------|----------------------------|----------------------------|----------------------------|----------------------------|----------------------------|-------------------------------------------------|----------------------------|----------------------------|
|              |                                      |