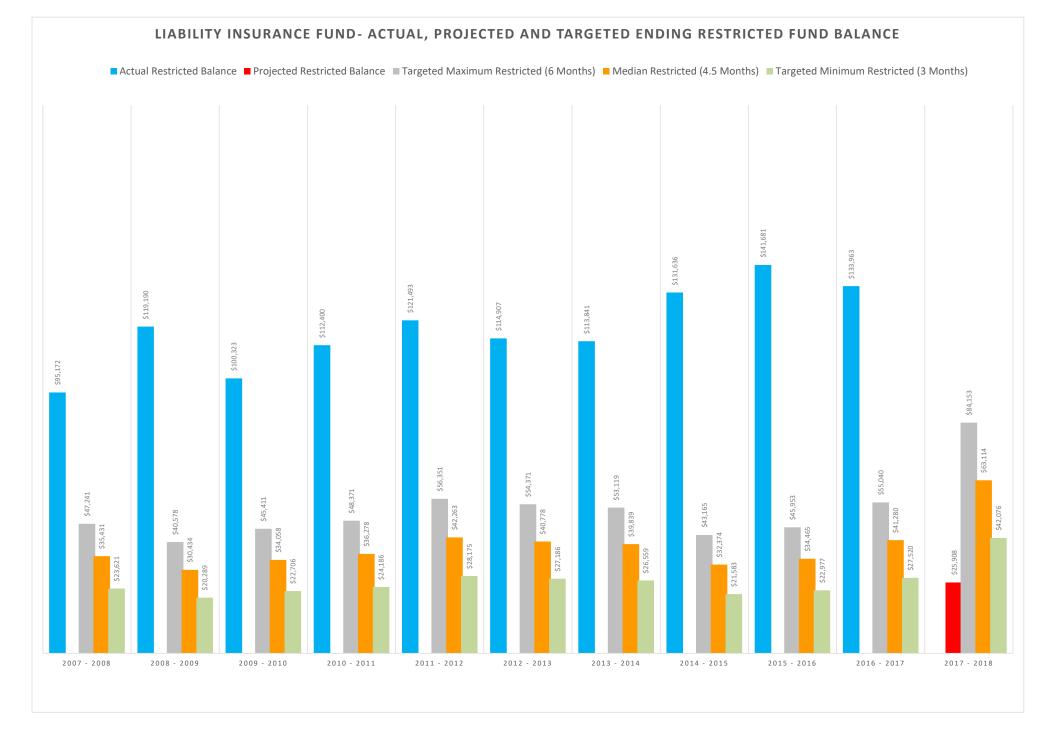

### Tennis Center (Recreational Facilities Fund) Revenue and Expense Summary - Unaudited Fiscal Year-to-Date Activity through July 31, 2017 and 2016 25.00% completed (3 out of 12 months)

|                                   |    | Highligh            | ited | l items reflec                       | t mc | re than 8.33                                            | 3% variance   | Highlighted items reflect more than 10% change |                 |           |                                |         |  |  |
|-----------------------------------|----|---------------------|------|--------------------------------------|------|---------------------------------------------------------|---------------|------------------------------------------------|-----------------|-----------|--------------------------------|---------|--|--|
|                                   |    | Original            |      |                                      |      |                                                         |               |                                                | 2017/2018 Y-T-D |           |                                |         |  |  |
|                                   | 2  | 2017/2018<br>Annual |      |                                      |      | 017/2018 2017/2018 Y-T-D<br>ar-To-Date Actual as a % of |               | ı,                                             | 2016/2017 Year- |           | Actual Higher/<br>(Lower) than | Percent |  |  |
|                                   |    | Budget              |      | July 2017 Year-To-Date Actual Actual |      |                                                         | Annual Budget | ľ                                              | To-Date Actual  | 2016/2017 |                                | Change  |  |  |
| <u>REVENUES</u>                   |    | -                   |      |                                      |      |                                                         |               | r                                              |                 |           |                                |         |  |  |
| Administration                    | \$ | 4,900               | \$   | 516                                  | \$   | 1,278                                                   | 26.1%         | ı                                              | \$ 603          | \$        | 676                            | 112.1%  |  |  |
| Building- Racquet Club            |    | 1,700               |      | 163                                  |      | 347                                                     | 20.4%         | ı                                              | 240             |           | 106                            | 44.2%   |  |  |
| Programs- Racquet Club            |    | 1,457,500           |      | 71,105                               |      | 397,525                                                 | 27.3%         | L                                              | 345,110         |           | 52,416                         | 15.2%   |  |  |
| TOTAL REVENUES                    | \$ | 1,464,100           | \$   | 71,783                               | \$   | 399,150                                                 | 27.3%         | ı                                              | \$ 345,953      | \$        | 53,197                         | 15.4%   |  |  |
|                                   |    |                     |      |                                      |      |                                                         |               |                                                |                 |           |                                |         |  |  |
| <b>EXPENSES</b>                   |    |                     |      |                                      |      |                                                         |               | ı                                              |                 |           |                                |         |  |  |
| Administration                    | \$ | 710,040             | \$   | 64,967                               | \$   | 139,178                                                 | 19.6%         | ı                                              | \$ 138,502      | \$        | 676                            | 0.5%    |  |  |
| Building- Racquet Club            |    | 366,920             |      | 36,695                               |      | 59,352                                                  | 16.2%         | ı                                              | 63,549          |           | (4,197)                        | -6.6%   |  |  |
| Programs- Racquet Club            |    | 490,371             |      | 36,369                               |      | 107,405                                                 | 21.9%         | ı                                              | 95,374          |           | 12,031                         | 12.6%   |  |  |
| Capital Outlay                    |    | 495,000             |      | 3,891                                |      | 3,891                                                   | 0.8%          | ı                                              | 8,935           |           | (5,044)                        | N/A     |  |  |
| TOTAL EXPENSES                    | \$ | 2,062,331           | \$   | 141,921                              | \$   | 309,826                                                 | 15.0%         | Γ                                              | \$ 306,360      | \$        | 3,466                          | 1.1%    |  |  |
|                                   |    |                     |      |                                      |      |                                                         |               |                                                |                 |           |                                |         |  |  |
| REVENUES OVER (UNDER)<br>EXPENSES |    | (598,231)           | \$   | (70,138)                             | \$   | 89,324                                                  | -14.9%        |                                                | \$ 39,593       | \$        | 49,731                         | 125.6%  |  |  |

**Note>** Fiscal year 2017/2018 highlighted items reflect a variance of one month or greater (i.e. +/- 8.33%). When comparing current fiscal year to prior fiscal year, highlighted items reflect a variance of +/- 10.00% or greater.