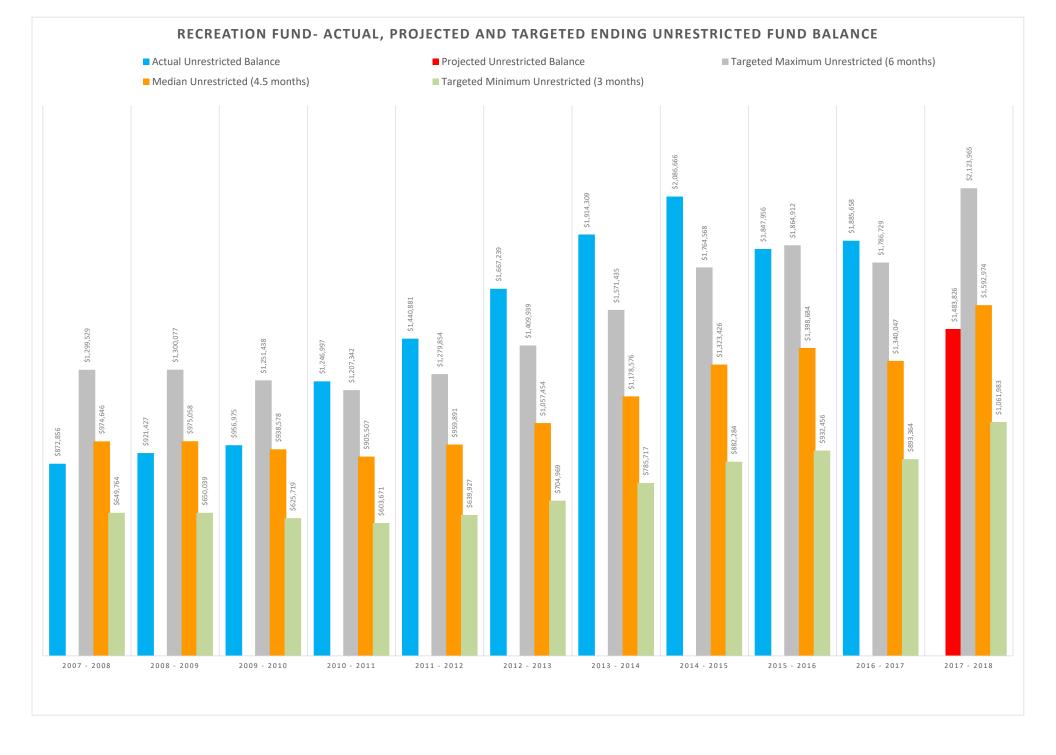

•            | Median (4.5 months of expenditures): |              |              |              |              |              |              |                |              |              |              |              |
| *            | Minimum (3 months of expenditures):  | \$ 649,764   | \$ 650,039   | \$ 625,719   | \$ 603,671   | \$ 639,927   | \$ 704,969   | \$ 785,717     | \$ 882,284   | \$ 932,456   | \$ 893,364   | \$ 1,061,983 |

<sup>\*</sup> Target <u>not</u> specifically identified in our existing fund balance/net position policy. Per review of the fund balance policies of other park districts, several of them have established a minimum target of 25% of annual operating expenditures. Finance is proposing adding the listed maximum and minimum targets to our existing policy.



| ance- Schedule #3                  |                                                                                                                                                                                                                                                                                                                                                                                                                                                                                                                                                                                                                                                                                                                                                                             |