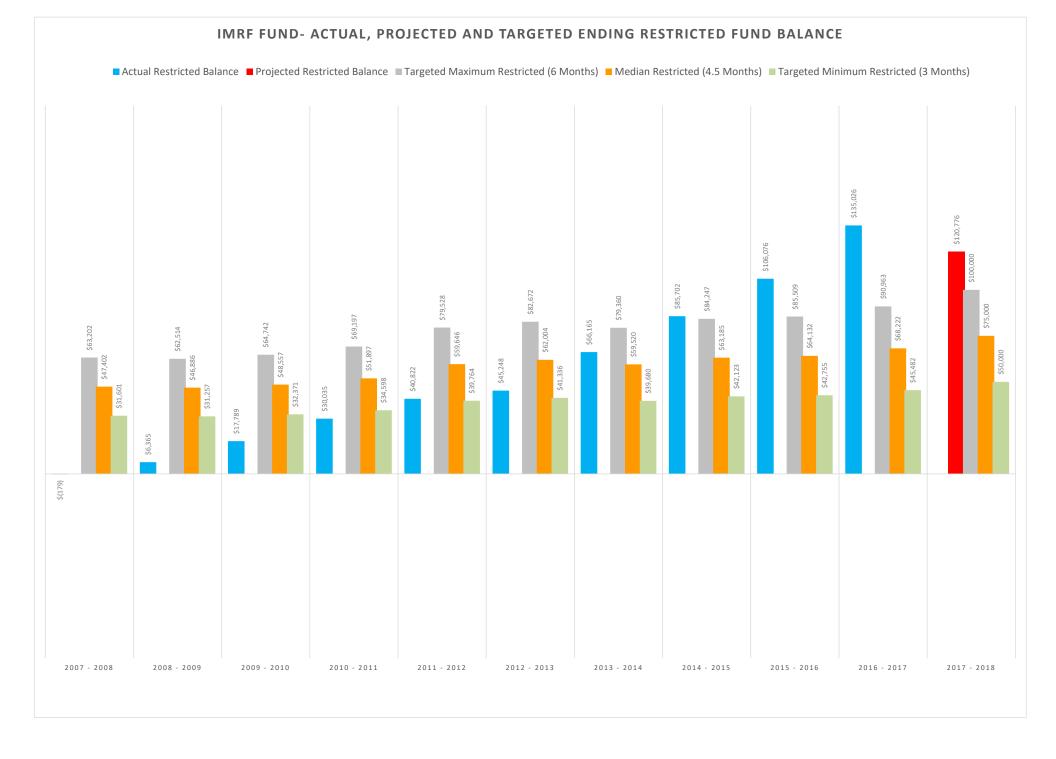

| \$ 64,132                  | \$ 68,222                  | \$ 75,000                  |
| *            | Minimum (3 months of expenditures):  | \$ 31,601                  | \$ 31,257                  | \$ 32,371                  |                            |                            | \$    | 41,336                | \$ 39,680                  | \$ 42,123                  | \$ 42,755                  | \$ 45,482                  |                            |

<sup>\*</sup> Target not specifically identified in our existing fund balance/net position policy. Finance is proposing adding the listed maximum and minimum targets to our existing policy.

NOTE> The Other Financing Source activity recognized in fiscal year 2011/2012 represents a \$10,000 transfer from the Debt Service fund.



|              |                                      |          |       |     |           |     |           | SC | OCIAL SEC | CUF | RITY FUNI  | ) (G | overnm    | enta | l-Special | Rev | venue Fund  | d) |            |    |           |     |           |
|--------------|--------------------------------------|----------|-------|-----|-----------|-----|-----------|----|-----------|-----|------------|------|-----------|------|-----------|-----|-------------|----|------------|----|-----------|-----|-----------|
|              |                                      |          |       |     |           |     |           |    |           |     | Audited    |      |           |      |           |     |             |    |            | Uı | naudited  | В   | udgeted   |
|              |