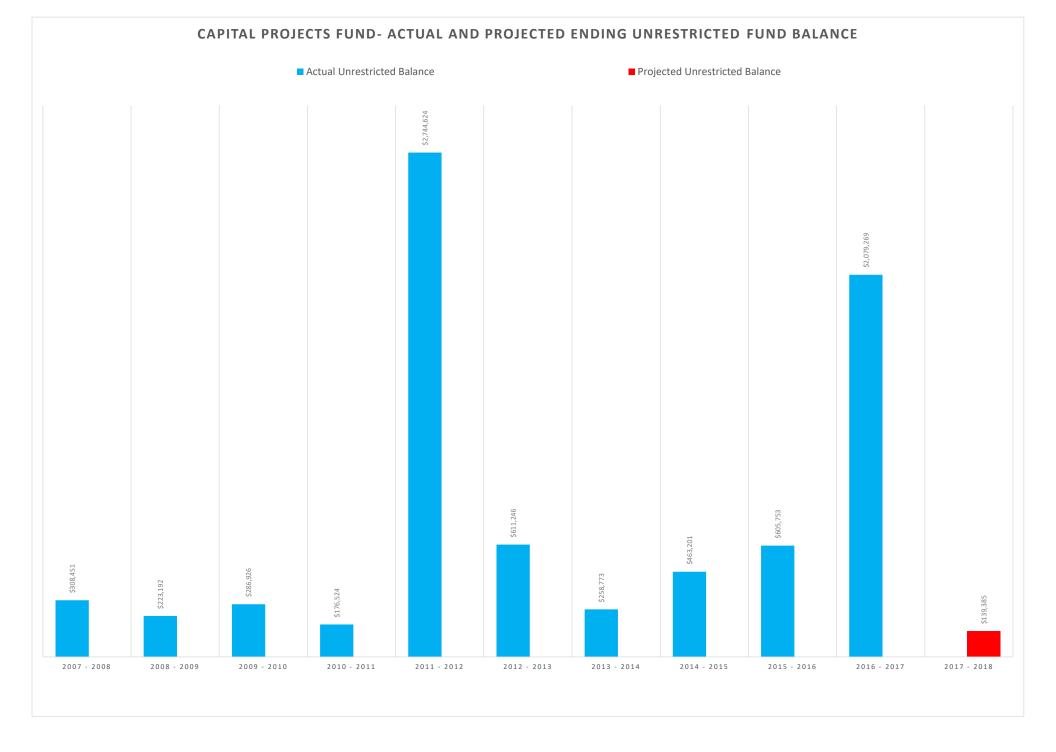

|                            |                            |                            |                            |
| *            | Maximum                        | N/A                        |
| *            | Median                         | N/A                        |
| al.          | Minimum                        | N/A                        |

<sup>\*</sup> Target not specifically identified in our existing fund balance/net position policy because fund balance can vary widely from year to year since the number and scope of the planned capital projects can also vary significantly.

NOTE> Other Financing Sources activity represent transfers from the General Fund as well as bond proceeds and grant receipts that were used to pay for various capital purchases and costs.



|              |                                      |                            |                            |                            | IMR                        | F FUND (Gov                | /ernr | mental-               | Special Reve               | nue Fund)                  |                            |                            |                            |
|--------------|--------------------------------------|----------------------------|----------------------------|----------------------------|----------------------------|----------------------------|-------|-----------------------|----------------------------|----------------------------|----------------------------|----------------------------|----------------------------|
|              |