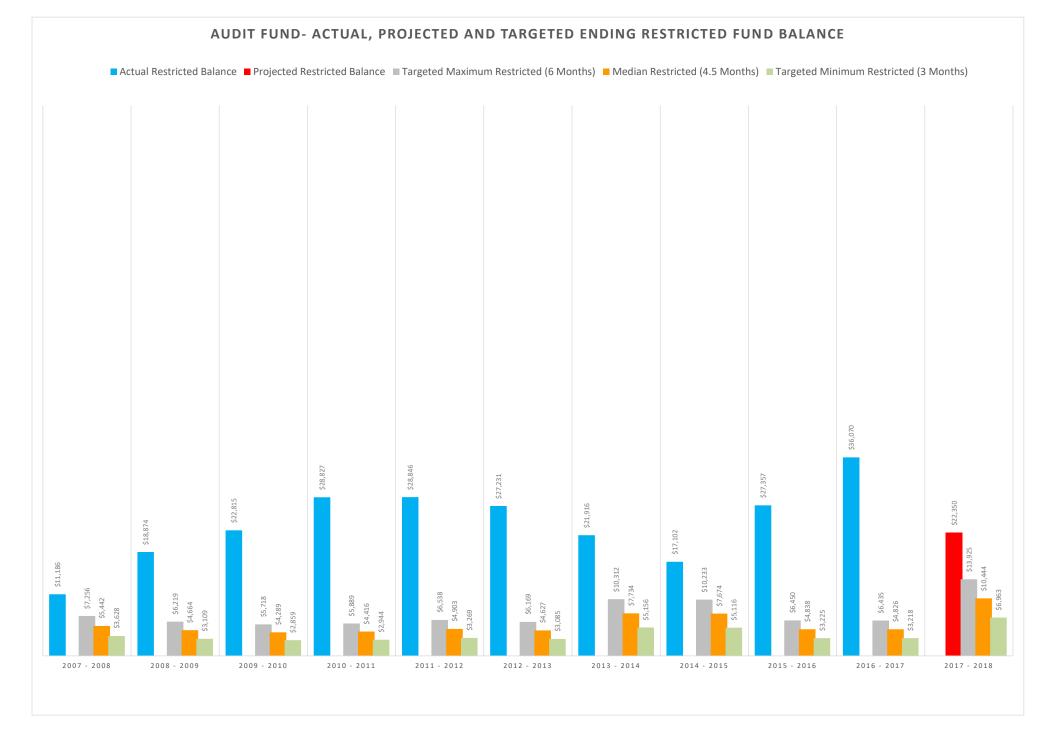

4,289                   | \$ 4,416                   | \$ 4,903                   | \$ 4,62                    | 7 \$ 7,73     | 4 \$ 7,674                 | \$ 4,838                   | \$ 4,826                   | \$ 10,444                  |
|              | Minimum (3 months of expenditures):  | \$ 3,628                   | \$ 3,109                   | \$ 2,859                   | \$ 2,944                   | \$ 3,269                   | \$ 3,08                    | 5 \$ 5,15     | 5 \$ 5,116                 | \$ 3,225                   | \$ 3,218                   | \$ 6,963                   |

<sup>\*</sup> Target not specifically identified in our existing fund balance/net position policy. Finance is proposing adding the listed maximum and minimum targets to our existing policy.



|              |                                      |                            |                            |                            | SPECIAL REC                | REATION FU                 | MD (Gove                 | mmentai-Sp  | eciai keveilue i | uliuj                      |                            |                            |
|--------------|--------------------------------------|----------------------------|----------------------------|----------------------------|----------------------------|----------------------------|--------------------------|-------------|------------------|----------------------------|----------------------------|----------------------------|
|              |                                      |                            |