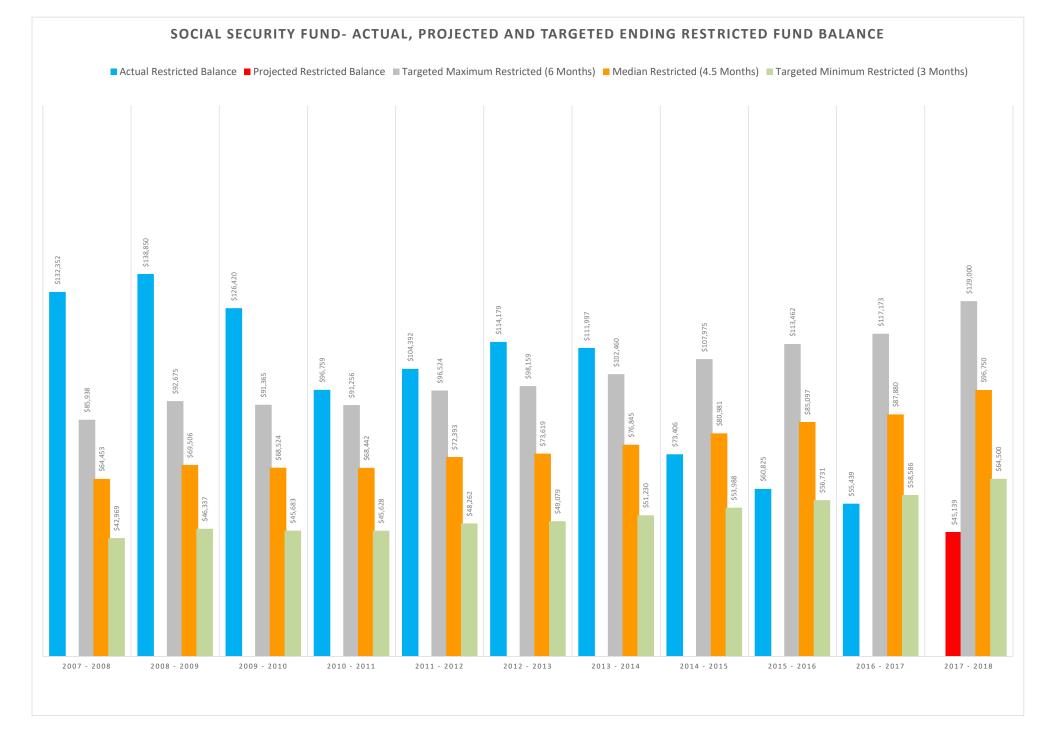

\$   | 102,460   | \$  | 107,975     | \$ | 113,462    | \$ | 117,173   | \$  | 129,000   |
|              | Median (4.5 months of expenditures): |          | 4,453 |     | 69,506    |     | 68,524    |    | 68,442    |     | 72,393     |      | 73,619    |      | 76,845    |     | 80,981      |    | 85,097     |    | 87,880    |     | 96,750    |
| t            | Minimum (3 months of expenditures):  |          | 2,969 |     | 46,337    |     | 45,683    |    | 45,628    |     | 48,262     |      | 49,079    |      | 51,230    |     | 53,988      |    | 56,731     |    | 58,586    |     | 64,500    |

<sup>\*</sup> Target not specifically identified in our existing fund balance/net position policy. Finance is proposing adding the listed maximum and minimum targets to our existing policy.



|              |                                      |                            |                            |                            | AUD                        | IT FUND (Go                | vernmenta                  | l-Special Rev | enue Fund)                 |                            |                            |                            |
|--------------|--------------------------------------|----------------------------|----------------------------|----------------------------|----------------------------|----------------------------|----------------------------|---------------|----------------------------|----------------------------|----------------------------|----------------------------|
|              |                                      |