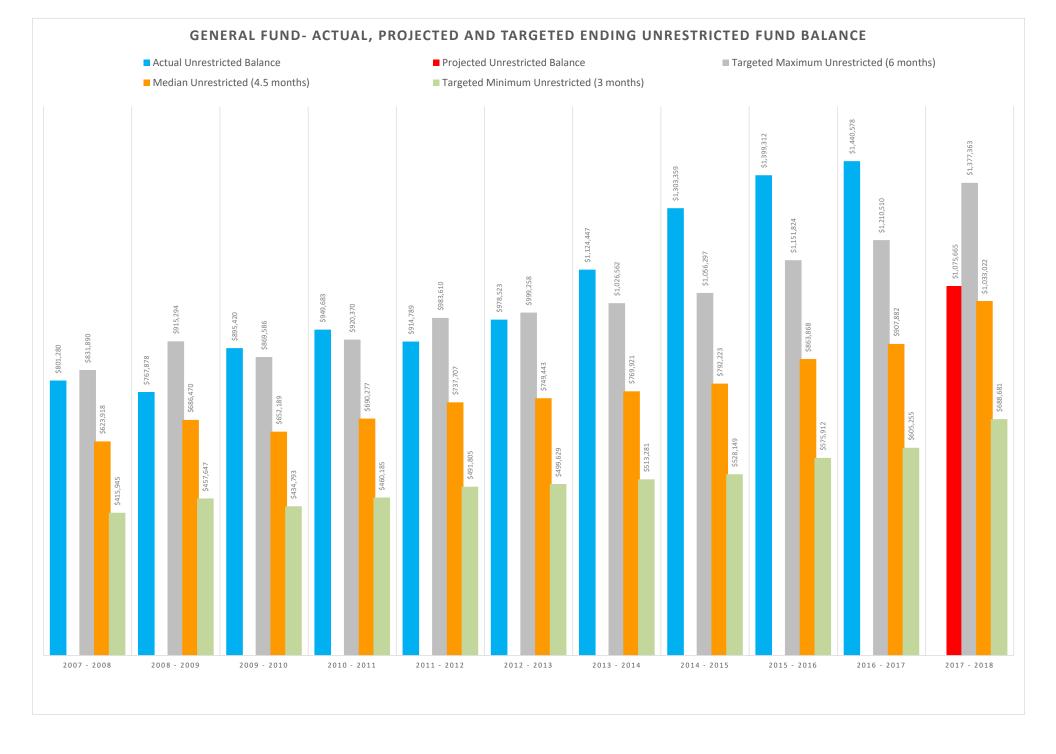

| Median (4.5 months of expenditures): | \$ 6     | 23,918   | \$  | 686,470   | \$   | 652,189   | \$ | 690,277    | \$ | 737,707    | \$  | 749,443   | \$  | 769,921     | \$  | 792,223    | \$ | 863,868     | \$ | 907,882     | \$ | 1,033,022  |

<sup>^</sup> Target specifically identified in our existing fund balance/net position policy.

Minimum (3 months of expenditures): \$

457,647 \$

434,793 \$

415,945 \$

NOTE> Other Financing Uses activity represent transfers to the Capital Projects fund to pay for various capital purchases and costs.

460,185 \$

491,805 \$

499,629 \$

513,281 \$

528,149 \$

575,912 \$

605,255 \$

688,681

<sup>\*</sup> Target not specifically identified in our existing fund balance/net position policy. Simply included as a point of reference.



|              | siance- Schedule #2                  |              |              |              | RECREA       | TION FUND    | (Governmen   | ntal-Special R | evenue Fund) |              |              |              |
|--------------|--------------------------------------|--------------|--------------|--------------|--------------|--------------|--------------|----------------|--------------|--------------|--------------|--------------|
|              |                                      |              |              |              |              | Audited      |              |                |              |              | Unaudited    | Budgeted     |
|              |                                      | Fiscal Year    | Fiscal Year  | Fiscal Year  | Fiscal Year  | Fiscal Year