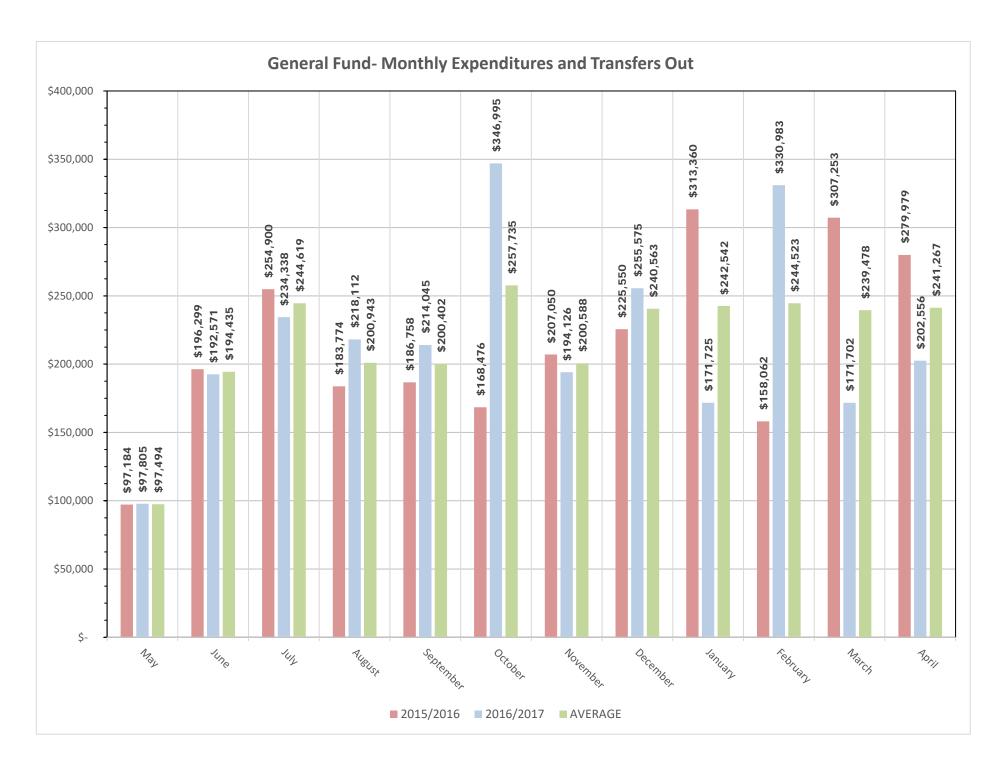

Mr. Salinas made note of two new bar graphs in the financial report which compare current and prior year totals for revenue and expenditures in the general fund.

President Knitter noted that the October and January general fund numbers in the current budget are much lower when compared to the prior year.

Mr. Salinas said this may be due to the timing of invoice payments with the expenditures flip flopping with another month when compared to the prior year. He said the numbers should level out in the end.