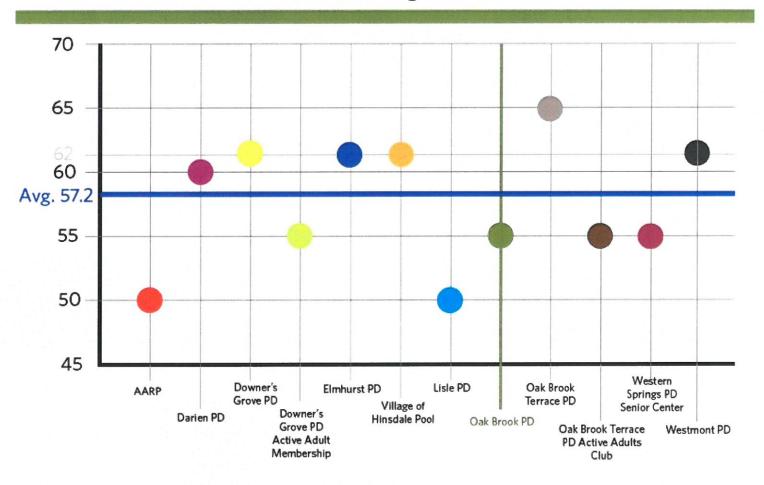

### 9. NEW BUSINESS

a. Age for Active Adult Senior Membership Discount

Dave Thommes presented this issue for review and discussion only. Related materials can be found in the Park District records.

After lengthy analysis of the Park District's age groups and comparisons made to other area park districts and what they determine as being "senior", Mr. Thommes said it is the staff's recommendation that the Park District increase the age for the senior membership discount to 60 beginning January 1, 2018. He noted that those currently receiving the senior membership who are under the age of 60 will be grandfathered in the senior membership rate.