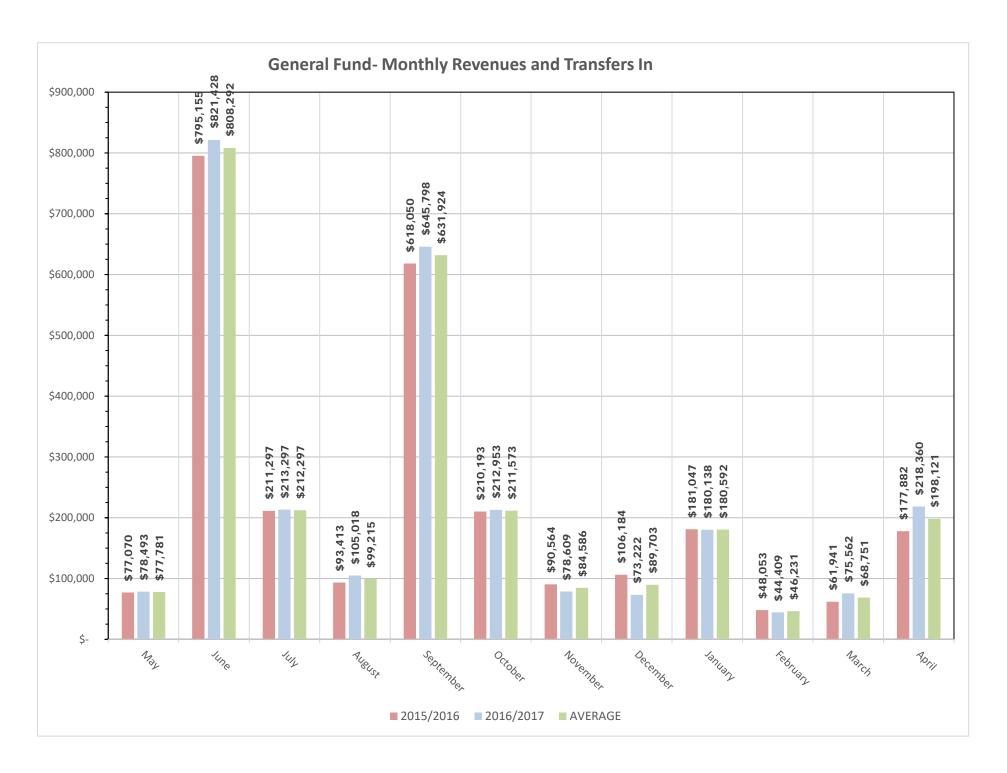

Mr. Salinas made note of two new bar graphs in the financial report which compare current and prior year totals for revenue and expenditures in the general fund.

President Knitter noted that the October and January general fund numbers in the current budget are much lower when compared to the prior year.

Mr. Salinas said this may be due to the timing of invoice payments with the expenditures flip flopping with another month when compared to the prior year. He said the numbers should level out in the end.