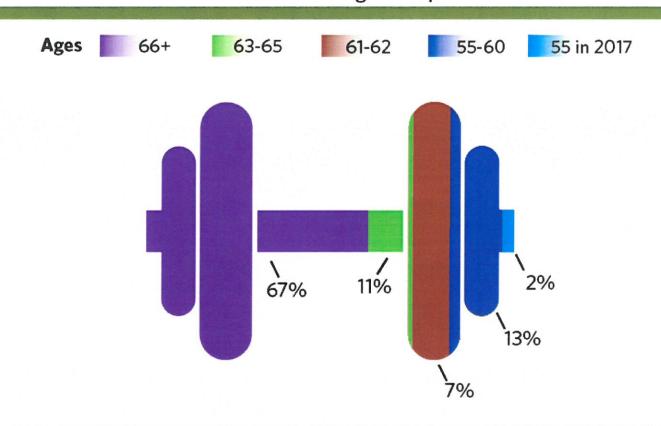

### 9. NEW BUSINESS

a. Age for Active Adult Senior Membership Discount

Dave Thommes presented this issue for review and discussion only. Related materials can be found in the Park District records.

After lengthy analysis of the Park District's age groups and comparisons made to other area park districts and what they determine as being "senior", Mr. Thommes said it is the staff's recommendation that the Park District increase the age for the senior membership discount to 60 beginning January 1, 2018. He noted that those currently receiving the senior membership who are under the age of 60 will be grandfathered in the senior membership rate.