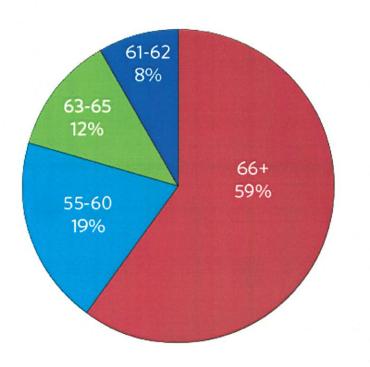

### 9. NEW BUSINESS

a. Age for Active Adult Senior Membership Discount

Dave Thommes presented this issue for review and discussion only. Related materials can be found in the Park District records.

After lengthy analysis of the Park District's age groups and comparisons made to other area park districts and what they determine as being "senior", Mr. Thommes said it is the staff's recommendation that the Park District increase the age for the senior membership discount to 60 beginning January 1, 2018. He noted that those currently receiving the senior membership who are under the age of 60 will be grandfathered in the senior membership rate.