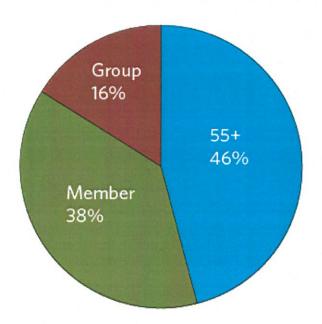

### 9. NEW BUSINESS

a. Age for Active Adult Senior Membership Discount

Dave Thommes presented this issue for review and discussion only. Related materials can be found in the Park District records.

After lengthy analysis of the Park District's age groups and comparisons made to other area park districts and what they determine as being "senior", Mr. Thommes said it is the staff's recommendation that the Park District increase the age for the senior membership discount to 60 beginning January 1, 2018. He noted that those currently receiving the senior membership who are under the age of 60 will be grandfathered in the senior membership rate.