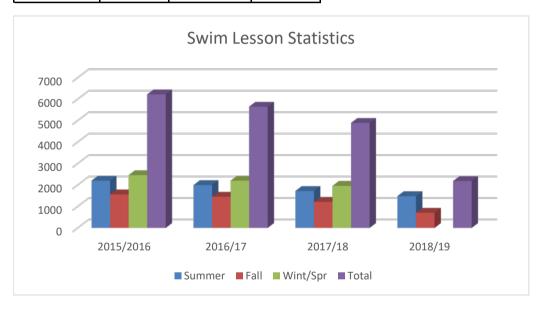

District Aquatic Center Swim Lesson and Swim Team Statistics

|           | Swi    | m Lesson S | tatistics |       |
|-----------|--------|------------|-----------|-------|
|           | Summer | Fall       | Wint/Spr  | Total |
| 2015/2016 | 2202   | 1562       | 2457      | 6221  |
| 2016/17   | 1995   | 1451       | 2201      | 5647  |
| 2017/18   | 1721   | 1214       | 1957      | 4892  |
| 2018/19   | 1480   | 703        |           | 2183  |

| S         | wim Tean | n Statistics |        |
|-----------|----------|--------------|--------|
|           | Summer   | Fall/Winter  | Spring |
| 2015/2016 | 34       | 56           | 27     |
| 2016/17   | 32       | 51           | 21     |
| 2017/18   | 25       | 50           | 73     |
| 2018/19   | 55       | 52           |        |





## Oak Brook Park District Aquatic Center Aquatic Party Statistics

|                                |     |     | 201 | 18 Aqua | tic Part | y Statist | tics |     |      |     |     |     |       |
|--------------------------------|-----|-----|-----|---------|----------|-----------|------|-----|------|-----|-----|-----|-------|
| Total # Parties                | Jan | Feb | Mar | Apr     | May      | Jun       | Jul  | Aug | Sept | Oct | Nov | Dec | Total |
| Splash Birthday                | 20  | 21  | 25  | 23      | 19       | 17        | 14   | 7   | 13   |     |     |     | 159   |
| Super Splash Birthday          | 10  | 8   | 7   | 14      | 9        | 13        | 8    | 10  | 10   |     |     |     | 89    |
| Group (by day)                 | 7   | 6   | 6   | 6       | 8