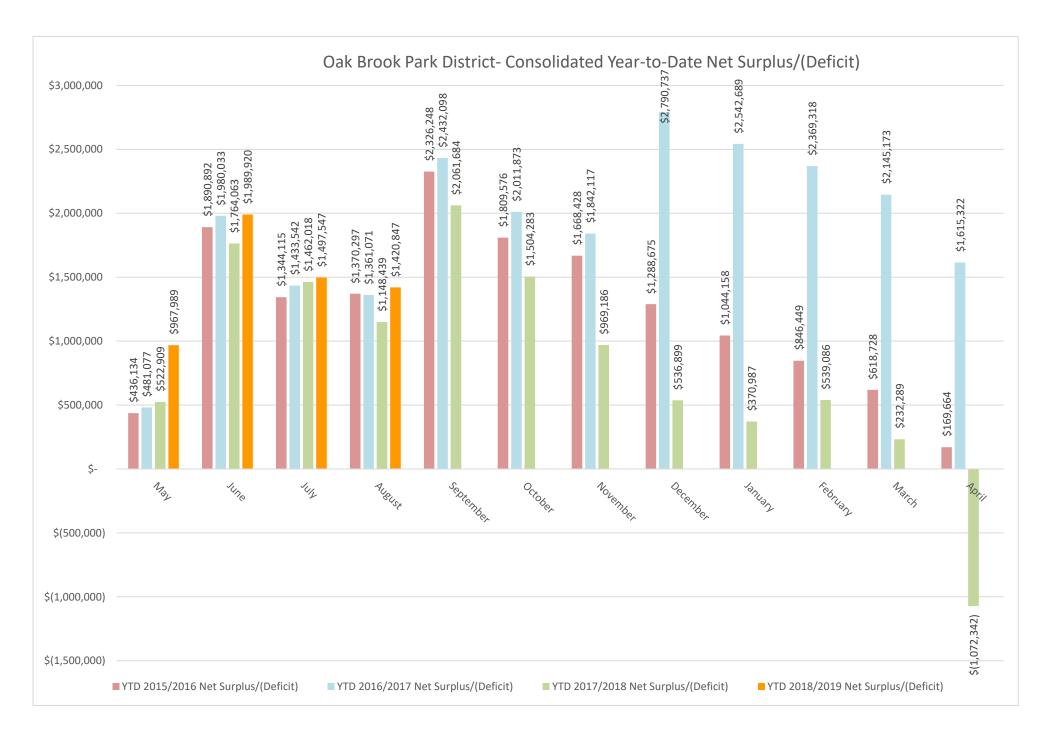

2018/2019: Historically, we have received the largest portions of our property taxes in June and September. In FY 2018/2019 we received approximately \$418,000 in property taxes in May and another \$522,000 in August; a month earlier than usual.