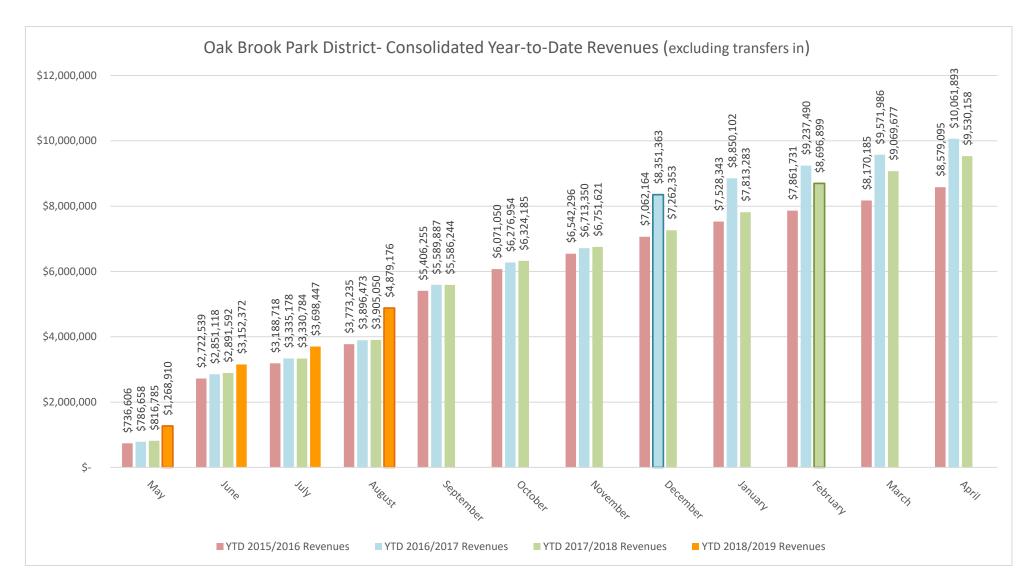

#### **NOTES**

2016/2017: In December 2016 we recorded \$1,163,610 in bond proceeds in the Capital Projects Fund. This is the primary reason for the large increase in YTD revenues during FY 2016/2017.

2017/2018: In February 2018 we recorded \$500,000 in debt certificate proceeds in the Capital Projects Fund and such proceeds are being used to fund the construction of the universal playground. This is one reason for the large increase in YTD revenues.

2018/2019: Historically, we have received the largest portions of our property taxes in June and September. In FY 2018/2019 we received approximately \$418,000 in property taxes in May and another \$522,000 in August; a month earlier than usual.

#### **NOTES**

2017/2018: During June 2017 and 2018 the Park District recognized three payroll disbursements when compared to two disbursements in June of 2015 & 2016. This is one of the reasons for the increased Y-T-D expenditures in June 2017 and 2018 over the same period in 2016 and 2015. The increased expenditures as of April 30, 2018 are primarily due to increased capital expenditures in our Capital Projects Fund (family locker room) and Tennis Center (HVAC upgrade, reflective ceiling).

2018/2019: The large increase in expenditures during August 2018 is due to the additional capital costs incurred for our Central Park improvement project. During this month

The large increase in expenditures during August 2018 is due to the additional capital costs incurred for our Central Park improvement project. During this month we recognized \$502,035 in capital costs which brings the YTD total to \$896,177. In the prior year we had only recognized \$43,525 in capital costs as of the end of August 2017.