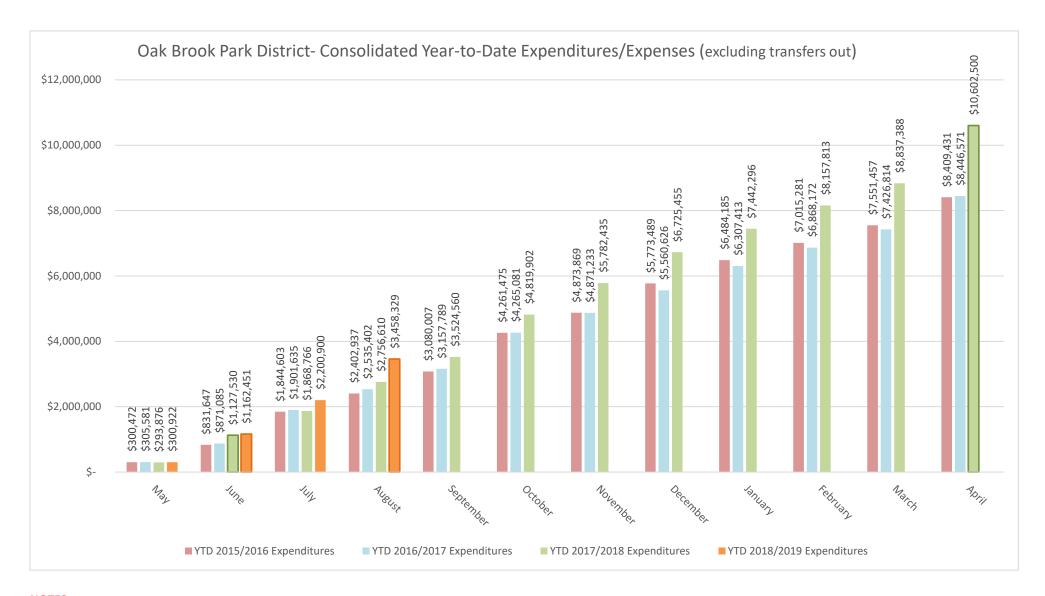

2018/2019: The large increase in expenditures during August 2018 is due to the additional capital costs incurred for our Central Park improvement project. During this month

The large increase in expenditures during August 2018 is due to the additional capital costs incurred for our Central Park improvement project. During this month we recognized \$502,035 in capital costs which brings the YTD total to \$896,177. In the prior year we had only recognized \$43,525 in capital costs as of the end of August 2017.